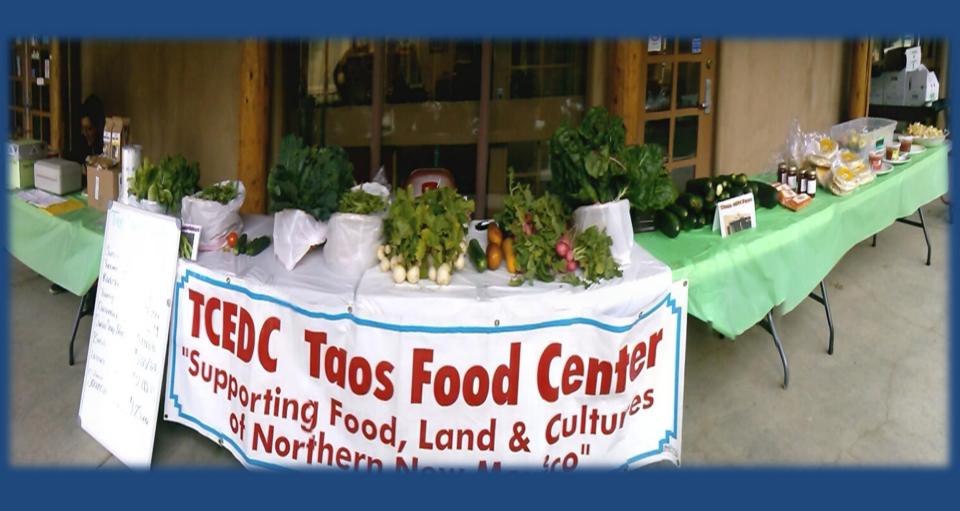

# TCEDC Taos Food Center

#### **Taos Food Center**

Megan Avina
Joe Verduzco, head chef at Shadows Lounge and Grill and also the creator of Pepe's Salsa, teaches the class — and TCEDC's Teri Bad Hand
— how to make Pepe's Ultimate Chicken Tostadas. The class then enjoyed a meal of the popular treat.