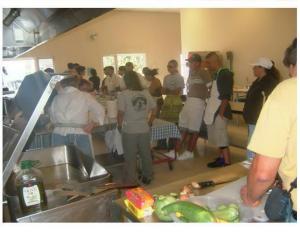

#### People We Serve

Artisan Cheese Workshop

#### **Taos Food Center**

Megan Avina
Joe Verduzco, head chef at Shadows Lounge and Grill and also the creator of Pepe's Salsa, teaches the class — and TCEDC's Teri Bad Hand
— how to make Pepe's Ultimate Chicken Tostadas. The class then enjoyed a meal of the popular treat.