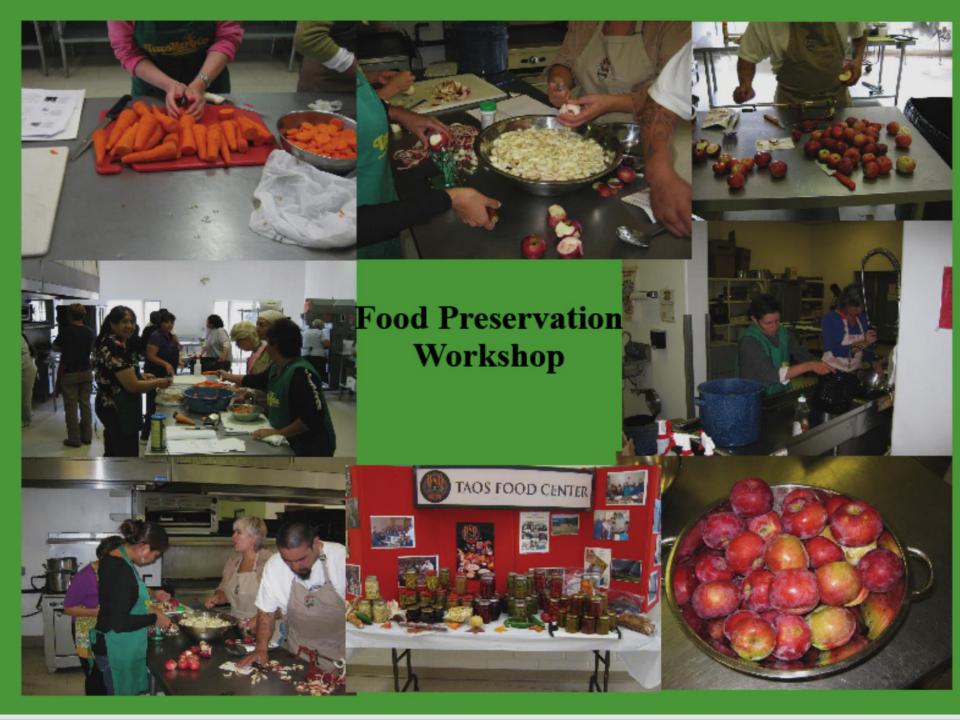

## "Creating Economic Opportunities in Community Food System Work"





## **TCEDC Complex**



# TCEDC Taos Food Center



## Organization







"Bringing the Best of the People We Serve















#### People We Serve



















Artisan Cheese Workshop











#### **Taos Food Center**



Megan Avina
Joe Verduzco, head chef at Shadows Lounge and Grill and also the creator of Pepe's Salsa, teaches the class — and TCEDC's Teri Bad Hand
— how to make Pepe's Ultimate Chicken Tostadas. The class then enjoyed a meal of the popular treat.







#### **Taos Food Center Products**



Arabian Nights







Mobile "Matanza" **Meat Product** 

**Z-Bet Scones** 

**Z-Best Scones** 



Antonio's Fresh Salsa













Comida Para La Vida































Food Sector Opportunity Project

**FSOP Class** 





































## **Contact Information**

Taos County Economic Development Corporation TCEDC 1021 Salazar Rd. – PO Box 1389 Taos, NM 87571

(575)758-8731

tcedc@tcedc.org