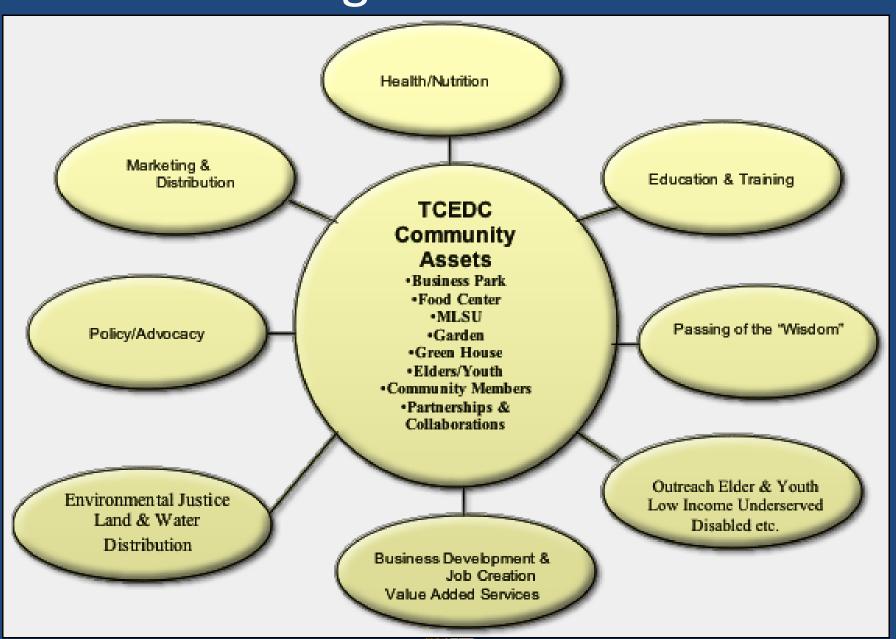

## "Creating Economic Opportunities in Community Food System Work"





## **TCEDC Complex**



# TCEDC Taos Food Center



## Organization







"Bringing the Best of the People We Serve















#### People We Serve



















Artisan Cheese Workshop











#### **Taos Food Center**



Megan Avina
Joe Verduzco, head chef at Shadows Lounge and Grill and also the creator of Pepe's Salsa, teaches the class — and TCEDC's Teri Bad Hand
— how to make Pepe's Ultimate Chicken Tostadas. The class then enjoyed a meal of the popular treat.







#### **Taos Food Center Products**



Arabian Nights







Mobile "Matanza" **Meat Product** 

**Z-Bet Scones** 

**Z-Best Scones** 



Antonio's Fresh Salsa













Comida Para La Vida































Food Sector Opportunity Project

**FSOP Class** 





































## **Contact Information**

Taos County Economic Development Corporat