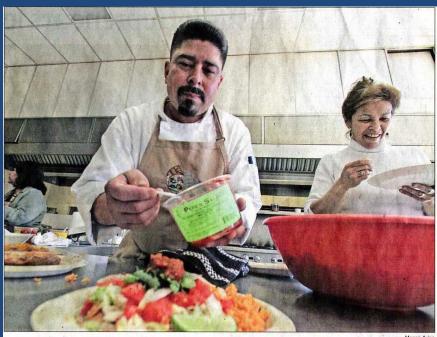

#### **Taos Food Center**

Megan Avina
Joe Verduzco, head chef at Shadows Lounge and Grill and also the creator of Pepe's Salsa, teaches the class — and TCEDC's Teri Bad Hand
— how to make Pepe's Ultimate Chicken Tostadas. The class then enjoyed a meal of the popular treat.