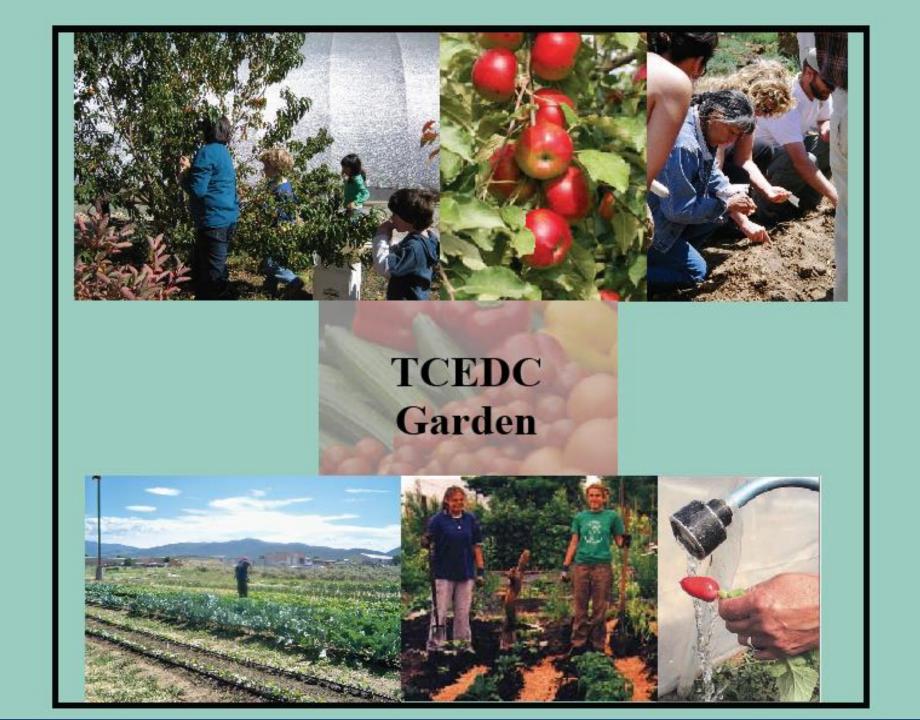

## "Creating Economic Opportunities in Community Food System Work"





## **TCEDC Complex**



# TCEDC Taos Food Center



## Organization







"Bringing the Best of the People We Serve















#### People We Serve



















Artisan Cheese Workshop











#### **Taos Food Center**



Megan Avina
Joe Verduzco, head chef at Shadows Lounge and Grill and also the creator of Pepe's Salsa, teaches the class — and TCEDC's Teri Bad Hand
— how to make Pepe's Ultimate Chicken Tostadas. The class then enjoyed a meal of the popular treat.







#### **Taos Food Center Products**



Arabian Nights







Mobile "Matanza" **Meat Product** 

**Z-Bet Scones** 

**Z-Best Scones** 



Antonio's Fresh Salsa













Comida Para La Vida































Food Sector Opportunity Project

**FSOP Class** 





































## **Contact Information**

Taos County Economic Development Corporation TCEDC 1021 Salazar Rd. – PO Box 1389 Taos, NM 87571

(575)758-8731

tcedc@tcedc.org