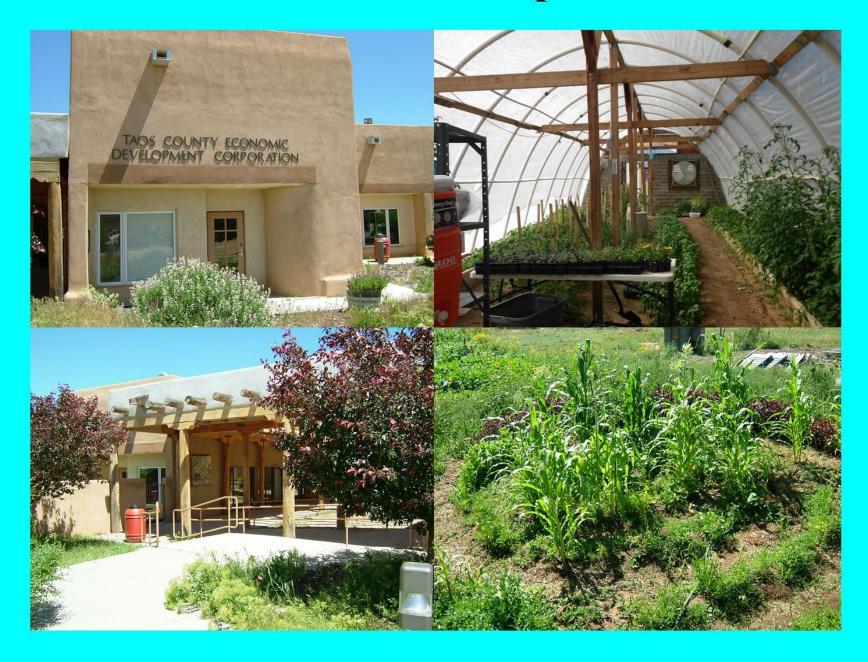

## "Creating Economic Opportunities in Community Food System Work"





## **TCEDC Complex**



# TCEDC Taos Food Center



## Organization







"Bringing the Best of the People We Serve















#### People We Serve



















Artisan Cheese Workshop











#### **Taos Food Center**



Megan Avina
Joe Verduzco, head chef at Shadows Lounge and Grill and also the creator of Pepe's Salsa, teaches the class — and TCEDC's Teri Bad Hand
— how to make Pepe's Ultimate Chicken Tostadas. The class then enjoyed a meal of the popular treat.







#### **Taos Food Center Products**



Arabian Nights







Mobile "Matanza" **Meat Product** 

**Z-Bet Scones** 

**Z-Best Scones** 



Antonio's Fresh Salsa













Comida Para La Vida































Food Sector Opportunity Project

**FSOP Class** 





































## **Contact Informati