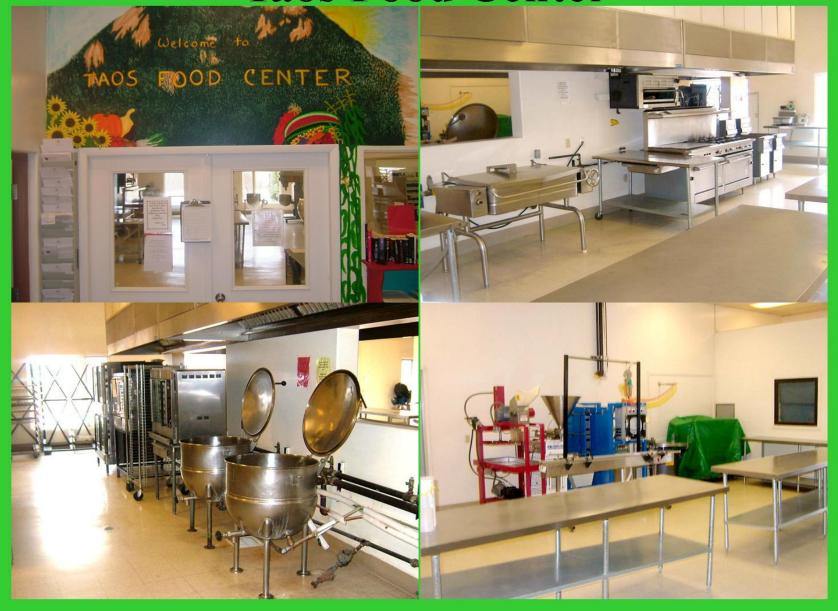

## "Creating Economic Opportunities in Community Food System Work"





## **TCEDC Complex**



# TCEDC Taos Food Center



## Organization







"Bringing the Best of the People We Serve















#### People We Serve



















Artisan Cheese Workshop











#### **Taos Food Center**



Megan Avina
Joe Verduzco, head chef at Shadows Lounge and Grill and also the creator of Pepe's Salsa, teaches the class — and TCEDC's Teri Bad Hand
— how to make Pepe's Ultimate Chicken Tostadas. The class then enjoyed a meal of the popular treat.







#### **Taos Food Center Products**



Arabian Nights







Mobile "Matanza" **Meat Product** 

**Z-Bet Scones** 

**Z-Best Scones** 



Antonio's Fresh Salsa













Comida Para La Vida































Food Sector Opportunity Project

**FSOP Class** 





































## **Contact Information**

Taos County Economic D