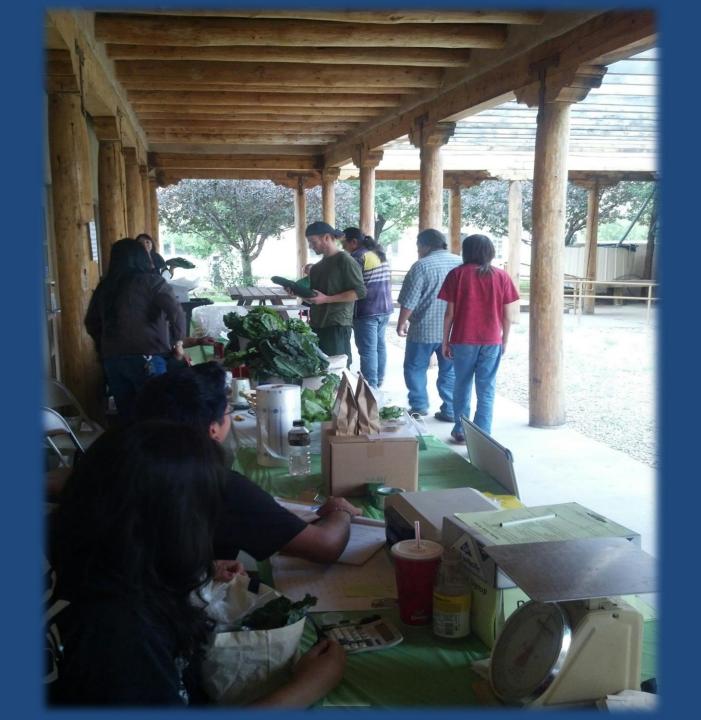

em Work"





## **TCEDC Complex**



# TCEDC Taos Food Center



## Organization







"Bringing the Best of the People We Serve















#### People We Serve



















Artisan Cheese Workshop











#### **Taos Food Center**



Megan Avina
Joe Verduzco, head chef at Shadows Lounge and Grill and also the creator of Pepe's Salsa, teaches the class — and TCEDC's Teri Bad Hand
— how to make Pepe's Ultimate Chicken Tostadas. The class then enjoyed a meal of the popular treat.







#### **Taos Food Center Products**



Arabian Nights







Mobile "Matanza" **Meat Product** 

**Z-Bet Scones** 

**Z-Best Scones** 



Antonio's Fresh Salsa













Comida Para La Vida































Food Sector Opportunity Project

**FSOP Class** 





































## **Contact Information**

Taos County Economic Development Corporation TCEDC 1021 Salazar Rd. – PO Box 1389 Taos, NM 87571

(575)758-8731

tcedc@tcedc.org