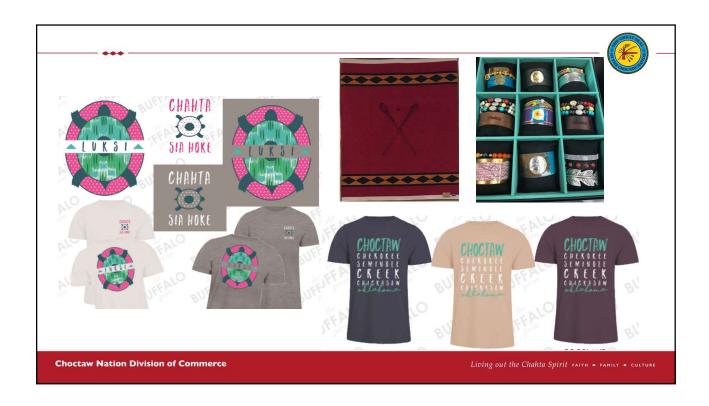

### CHOCTAW WELCOME CENTER MAIN GOAL | CHOCTAW COUNTRY

- Incorporating the Choctaw Language

- Keeping the Expert TeamUpselling/Surprise and DelightKeeping the Welcome Center Tourism Focused
  Using Merchandise to tell our story